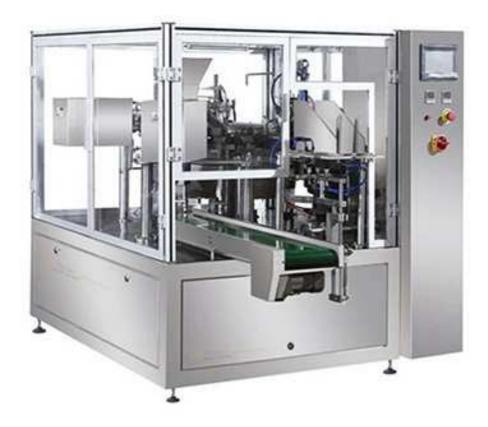

## Nuts Peanut Food Feed Bag Packaging Machine

Food feed bag packaging machine is specially used to package granular food. The light signal is converted into electrical signal, controlled by the PLC system, and the photoelectric system is applied to the horizontal premade pouch packing machine. The pneumatic device is used to achieve a very accurate count, 100 per package. The error of the screw is 0, and the error of 1000 per pack is 1. It is a pneumatic device, and the power consumption is 1/200 of the traditional machine.