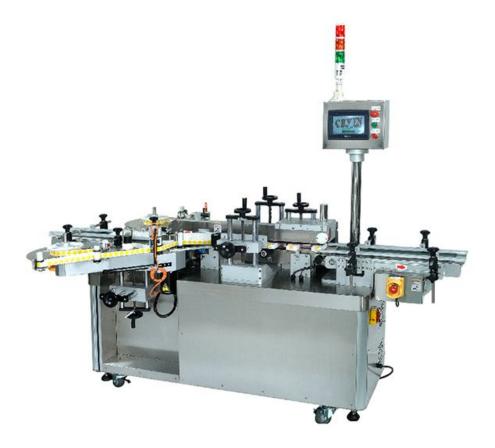

## Automatic Top & Bottom Labeling Machine CY-1300

## Features :

1. The machine all made up of stainless steel and aluminum alloy from main board, main frame, conveyor belt table, legging, to interface. Main frame is qualified according to G.M.P standard.

2. Automatically detect the length and label positioning of containers to prevent mislabeling.

- 3. System notifies the end, shortage, broken of label and has the function of counting.
- 4. Workable independently or be installed on any production line.
- 5. Labeling head (Applicator) is able to be horizontal type or vertical type.