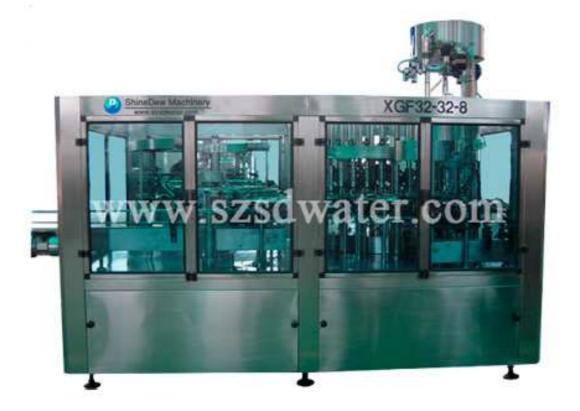

## Automatic PET Bottle Beverage Filling Equipment RCGF-32-32-8

## Features:

1) Wash, rinse, fill and cap 3000 bottles per hour up to 20000 bottles per hour with infinite speed adjust.

2) High quality stainless steel pumps with totally enclosed fan cooled motors for the beverage filling equipment.

3) The beverage filling equipment has emergency stop and other safety features provide unparalleled operator safety.

4) The beverage filling equipment include cap holding bin with rotational cap feeding system for 28/30mm flat caps.

5) Caps heads of magnetic type, PICK & PLACE system, cap sterilization system before the capping process.

6) Full stainless steel AISI 304 for the rinsing, filling capping unit, the pipe, fittings and other part in contact with product will be made of food grade stainless steel construction for years of trouble free service.

7) Automatically cap ordering for the beverage filling equipment, cap putting and capping, works accurately for this beverage filling equipment.

8) The beverage filling equipment with moveable door, easy operation and nice look