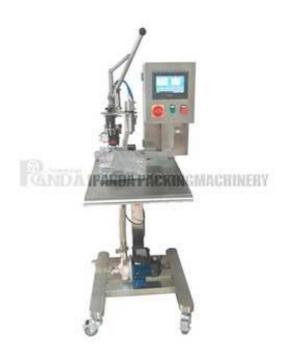

## Semi Automatic Bag In Box Filling Machine

This bag in box filling machine is a small smart dosing machine with high filling precision. It includes filling and capping at one station. It, s easy to set up and adjust the filling volume. It, s widely used in bag in box filling of all kinds of liquid and semi-liquid like wine, edible oil, fruit juice, additives, milk, syrup, maple syrup, tomato sauce, fruit jam, egg paste, liquid fertilizer, soysauce etc.

## Easy operate, smart BIB filling machine

This machine consists of stainless steel frame, electric control system, quantitative filling system, vacuum pumping system, capping system.