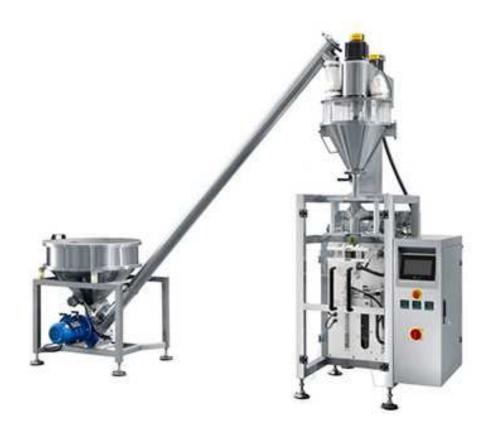

## Coffee Powder Filling and Packaging Machine

Coffee powder filling and packaging machine is suitable for packing power and granule material such as milk tea, monosodium glutamate, solid beverage, sugar, grape sugar, coffee, feedstuff, solid medicine, powder type additive, and dye, etc.

## Technical advantage

- •PLC controller with touch screen interface
- •Servo-driven end seal jaws
- Servo-driven film transport
- •Hot printer and film feeding system synchronous
- Quickly changing one-piece bag former
- •Eye mark sensor for film tracking
- Stainless steel frame