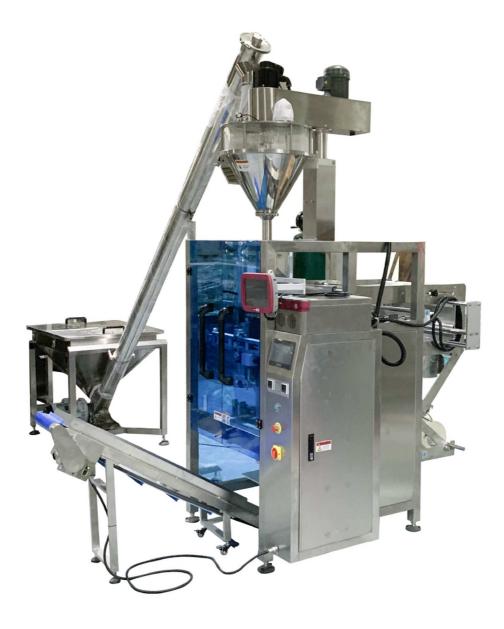

## Powder Package with Laser Coding Machine UMEO-620F

The powder packaging machine with laser coding machine is applied to different powder package; and the laser coding for manufacturing date has a longer storage time and the printing range is also more flexible than common ribbon printer; From the video, the whole set production packaging line has gusset function and pillow function, and air exhaust and dust collection are always necessary for a powder package.

## **Technical Parameters:**

| Model             | UMEO-620F                                      |
|-------------------|------------------------------------------------|
| Bag Length        | 100-400mm                                      |
| Bag Width         | 150-300mm                                      |
| Film Width        | 620mm (Max.)                                   |
| Packing Speed     | 30-50 bag /min                                 |
| Gas Consumption   | 0.62m3/min                                     |
| Air Pressure      | 0.68Mpa                                        |
| Power             | 380V AC 50/60HZ,Single phase,4.5kw             |
| Package Material  | Aluminium film,OPP/CPP,OPP/PE,PET/PE,PE/PE etc |
| Total Cubic Meter | 9.652CBM                                       |
| Gross Weight      | 1058 kg                                        |
| H.S.Code          | 8422.3030.90                                   |