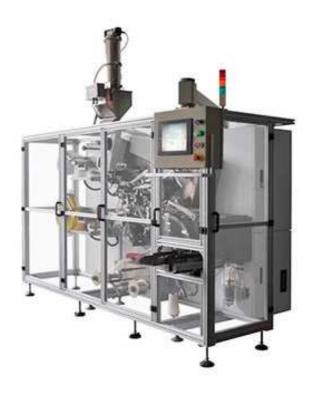

## Double Chamber Tea Bag Packing Machine DXDC10

This is our two chamber tea bag packing machine, it makes cold sealing double chamber tea bag automatically, the high speed reach 120 bags/min, also you can connect with our W120 packing machine and make inner and outer tea bag.