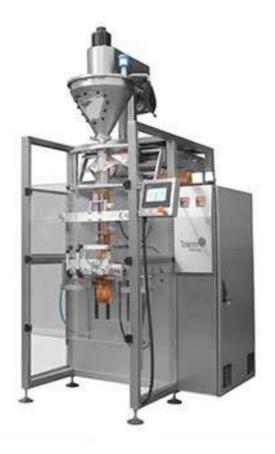

## TA-SLA Packaging Machine With Auger Filling System

Advanced Packaging Machine: model 'TA-SLA" with auger filler system for powder materials: Spices, milk powder, flour, ground coffee, ground thyme, etc. PE and laminated film materials

- Speed: 60 bags per minute.
- Advanced PLC system to control machine operations.
- PID system to control temperature stability.
- Horizontal sealer jaws and roller-pull system are driven by advanced servo motors to maintain high quality in the formation of pouches so it does not need spare parts.
- Advanced touch screen to control all machine calibrations.
- The machine is made entirely of Stainless Steel 304.
- Able to work with all types of integrated rolls.