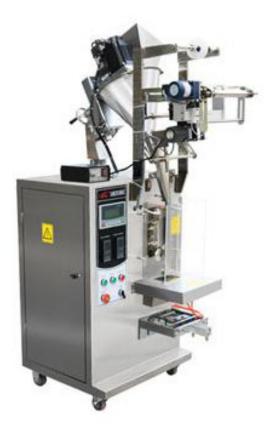

The MK-60FB vertical form fill seal machine features high automation and is capable of forming a bag, filling it with the product, weighing, sealing, cutting, counting, code printing, finished package discharging, etc. This packaging machinery supports a wide range of bag styles like central seal, hang hole, stick sachets and so on. It is ideally suitable for automatically packaging -100 mesh-powdered products, including power milk, ground coffee, white sugar and so on.

## **Technical Parameters:**

- Type: MK-60FB;
- Packing speed: 30-60bags/min;
- Bag size: L:40-160mm W:30-110mm;
- Measuring range: 0.5-80ml (optional screw feeder depending on the packaging products);
- Max film width: 240mm;
- Sealing type: back seal;
- Power source: 1200W/ 220V、380V/ 50-60Hz;
- Weight: 250kg;
- Overall size: 800x700x1600mm.