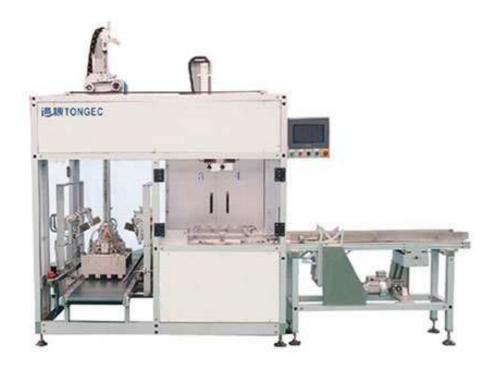

## VZX Series Vertical Case Packer

This machine is mainly used in daily chemical, food industry, and pharmaceutical, etc. To instead of the manual and improve the automation level.

The products from the upstream machine by single lane and divide into several lanes by automatic divider, and the gripper will grip the products into opened case; the gripper can grip several cases of products in one-time, and also several layers in one case.