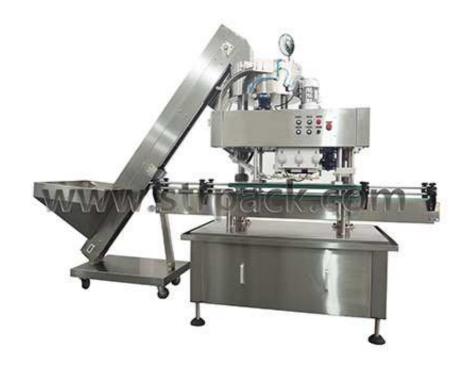

## **Brief Introduction:**

This automatic capping machine is used for closing screw caps; it is made up by 3 parts: Cap feeding system, cap loading system and cap closing system.

Linear structure which is flexible to run different size bottles without change parts.

Cap feeding system will be made according to cap sample (by Vibrating bowl or Cap elevator). It is also ok for closing pump cap, trigger cap (Cap feeding and loading have to be done by hand).

PLC control system and touch screen is available for your option.