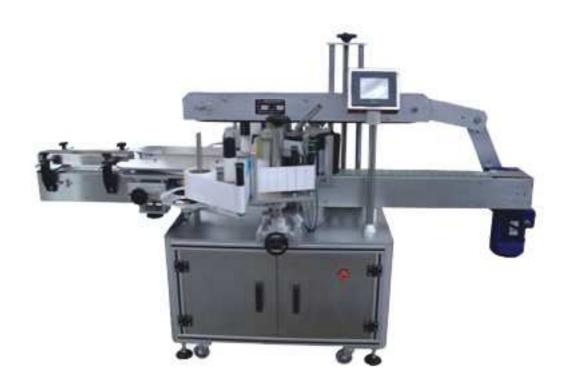

## JTB-S-type double-sided adhesive labeling machine

## Purpose and brief

The function of the square bottle or other container to complete the appearance of the double-sided self-adhesive labeling. The use of orthotropic re-positioning technology, accurate labeling position; reference thermal printer head printing batch number; PLC full control, touch screen set parameters; and whether the bottle not to sign, automatic fault alarm functions. Local interference is strong, stable and reliable performance.

## Main technique parameters

Production capacity: 40 ~ 80 bottles / min

Applicable standard: a square-sided bottles or other containers labeling

Labeling rate: ≥ 99.5% Power supply: 220V 50Hz

Power: 1.5Kw

Dimensions: 2200×1500×1400