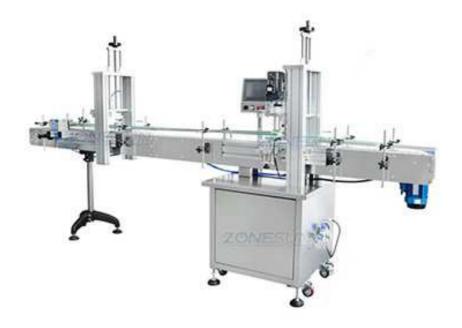

## ZS-XG16DV Automatic Capping Machine

This automatic capping machine has functions of pressing and screwing caps. The pressing head and capping head can be used at the same time or choose one of the two. It is easy to adjust and operate; this machine is widely used in food, beverage, cosmetics and daily chemical industries.

## **Technical Parameters:**

- Working voltage:AC220V/110V 50- 60HZ
- Bottle height:30-300mm
- Cap diameter:18-70mm
- Bottle diameter:20-160mm
- Working speed:20-60 bottles/min(depending on bottle and cap size and shape)
- Working pressure:0.4-0.6MPa
- Machine size: About 3360\*680\*1560mm
- Package size:1970\*1170\*1735mm
- Net weight/Gross weight: About 157kg /257kg