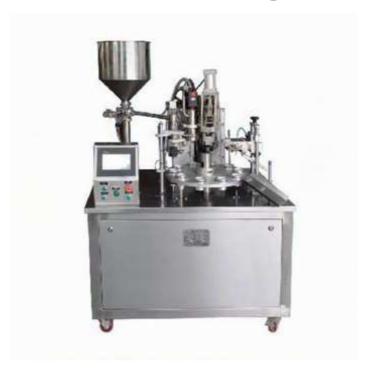

## DTG-350A Semi-Automatic Tube Filling and Sealing Machine

This machine is widely used in cosmetics, toothpaste medical cream, food shoe shine and adhesive industry It can be used for laminate and plastic tubes filling sealing and coding

## **Features**

- Hot air heating system filling range is adjustable
- Filling stops in absence of tube
- PLC system and HMi control system
- Auto bench marking filling and exit