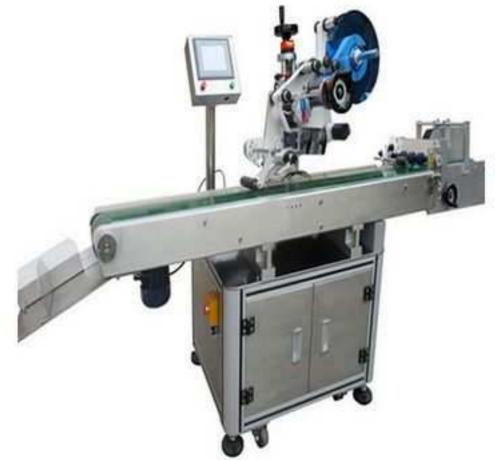

## **YX-PL520** Automatic Horizontal Paging Labeling Machine

## YX-PL520 Automatic Horizontal Paging Labeling Machine characteristics:

- PLC control system makes labeling machine easy to operate.
- Labeling machine's main body is made of SUS304 stainless steel.
- Labeling machines adopt Japan motor driving and photo sensor, Taiwan control system.
- Client can chose to add printer and code machine can connect with conveyer.