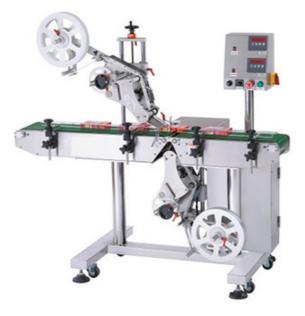

## Automatic Top & Bottom Labeler

We provide highly efficient labeling machine that provides labeling on top and bottom surface at one time. It is a cost effective automatic top labeling machine which has powerful servo head and removes many bells and whistles. It has speed of over 100 per minute for labelling. This machine is equipped with label dispense head that provides accurate output.

## Features

- Stepper Motor for fast and accurate labeling performane
- In Line Application or Independent Operation
- Optium Sensing System offer the most accurate position
- Auto label set and positioning6 speed selection of labeling and conveyor
- Two Copies applicators Height and angle adjust by easy handwheel
- Controlled by Microprocessor, LED display
- Encoder Technology Fully Synchronizes Conveyor with Dispensing
- Customized Conveyor by Product size
- Sanitary Stainless Steel Frame
- Heavy Duty Construction

## Specification

- Stepper Motor Driven
- Labeling Speed : 30~80 pcs/ min
- Accuray : ± 1mm
- Label Length : 10~250 mm
- Label Width : 10~100mm
- Label Roll : Inner diemeter 75mm Outer diemeter 300mm
- Power : Single Phase 110/220VAC, 50/60Hz
- Product Dimesion : (L)1900mm (W)840mm (H)1423mm