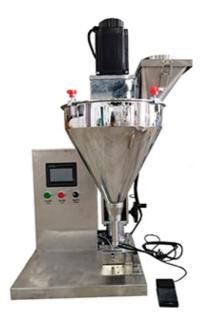

## FM-LG100 Powder Screw Filling Machine

The 100g powder screw filling machine produced by Jieding is suitable for quantitative, weighing, and filling of coffee powder, seasoning, chili powder, milk powder, pepper powder, seasoning powder and other powder products produced by Jieding.

## **Technical Parameters**

- Packing Speed: 30-40 bags/min
- Dimension (L \* W \* H): 630 \* 550 \* 890 mm
- The weight of the machine: 50kg
- Aggregate capacity: AC220V/0.85kw
- Rank capacity: 16L
- Feed port diameter: 112mm
- Installation hole for material level sensor: 35mm
- Material level sensor mounting hole
- Packaging size/weight: 730 \* 650 \* 110mm/52kg (net weight 41kg)