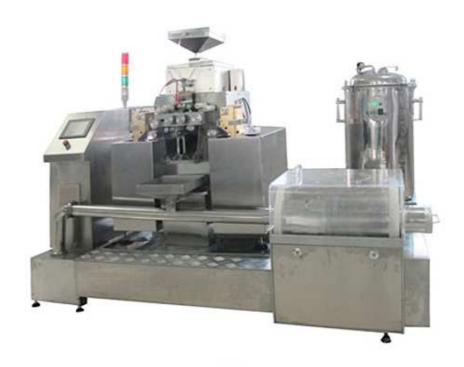

## JLR-50 soft gel encapsulation machine

JLR-50 tablet type soft gel encapsulation machine is the new product developed by our company; it is well made and designed by combining the production techniques and features, adopting the latest technology and material, and strictly meeting with the GMP. It adapts to single phase 220V power, it is mainly used in laboratory and the research department of pharmaceutical company for the development of soft gel product or the trail manufacture in small scale, besides it can also be applied in the simulation teaching and research for the university.