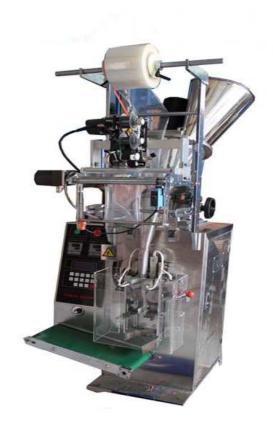

## DCF-200 Three-side Sealing Powder Packing Machine

- 1) Counting are all finished automatically, high effective and sanitary.
- 2) Either under set length control or photoelectric color tracing, bag length are set and cut in one step, time and film saving.
- 3) The temperature is under independent PID control, more suitable for different packing materials, the tolerance is  $\pm 1\%$ .
- 4) Equip easy tear-off gap device, so there is an easy tear-off gap on each finished product.
- 5) The driving system is simple and reliable, and maintenance is easy.
- 6) Main parts are made of stainless steel, meet the GMP standard.
- 7) Automatic self support lubricating system, the machine cans continuous more than 24 Hours.
- 8) Applicable material should be composite film like: PET/PE, Paper/PE, PET/AL (PET-AL), PE, OPP/PE etc.

| Specification         | DCF-200                          |
|-----------------------|----------------------------------|
| Method of Measurement | Screw Type                       |
| Range of Measurement  | 0-100 ml                         |
| Packing speed         | 40-60 bag/min                    |
| Bag size              | W/30-100 mm L/30-120 mm          |
| Total Power           | 1100 W                           |
| Voltage               | 380V or 220V or made accordingly |
| Weight                | 170 kg                           |
| Overall size          | 625*751*1558 mm                  |