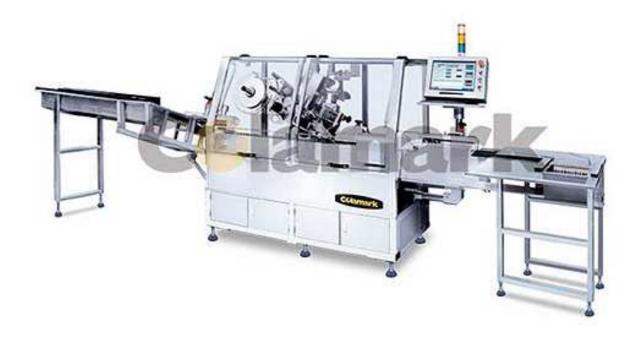

## A210 Horizontal Labeling System for Prefilled Syringes

A210 is a flexible labeling system for pre-filled syringes and other narrow cylindrical containers. The built-in semi-atuo syringe denester allows loading of syringes easily. Horizontal Trunnion conveyor ensures high speed labeling and extra precision. Labeled syringes are also collected orderly at the exit. For other cylindrical containers, an optional integrated tray inserter is available for collecting the labeled bottles into inner packaging trays. Optional camera inspection and auto-rejection at high speed is also available.