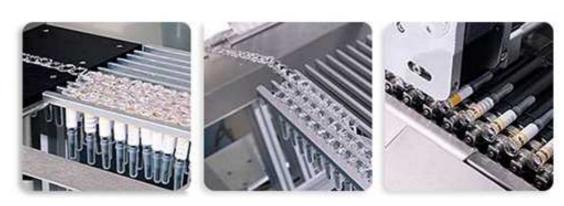

## A210 Horizontal Labeling System for Prefilled Syringes

A210 is a flexible labeling system for pre-filled syringes and other narrow cylindrical containers. The built-in semi-atuo syringe denester allows loading of syringes easily. Horizontal Trunnion conveyor ensures high speed labeling and extra precision. Labeled syringes are also collected orderly at the exit. For other cylindrical containers, an optional integrated tray inserter is available for collecting the labeled bottles into inner packaging trays. Optional camera inspection and auto-rejection at high speed is also available.

- Vertical feeding and horizontal labeling is efficient for solving slender bottles that existing incongruity between feeding and labeling direction.
- The system can be used fully stand alone as well as can be integrated easily into an existing production line for in-line operation.
- Vertical & horizontal collected modes are flexibility chosen.
- Various inspection functions available as options for missed label, missed code or wrong code etc. by machine vision devices or photo-electric devices.
- Failed bottles upon inspection will be rejected right after labeling.
- New generation bottle-to-tray to put the bottles into carton inner trays right after the labeling process a matching speed. (Optional)
- Optional hot-stamping coder, thermal transfer over printer, or inkjet coder can be integrated into the system seamlessly. Device status and alarm are reflected in the system.