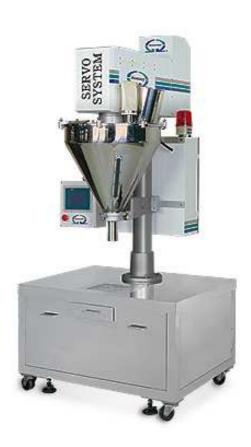

## SM-2002 Semi-auto Auger Type Powder Metering Filling Machine (Bench Model)

## **FEATURES:**

- •The SM-2002 auger type metering filling machine is suitable for all types of free-flow and non free-flow powder and granular product
- •The transmission system is driven by a servo motor
- Touch-sensing screen for operation control
- Japan Mitsubishi PLC
- •Loading capacity of material storage tank is 60L (available to connect with a material supply system)
- · Auger pipe for material in feed is one-piece manufactured from stainless steel.
- Easy to install and dismantle the auger without need of any tool. Easy and convenient cleaning for time-saving.
- In case malfunction occurs; the machine will stop automatically for protection.
- -20 sets of memory modules