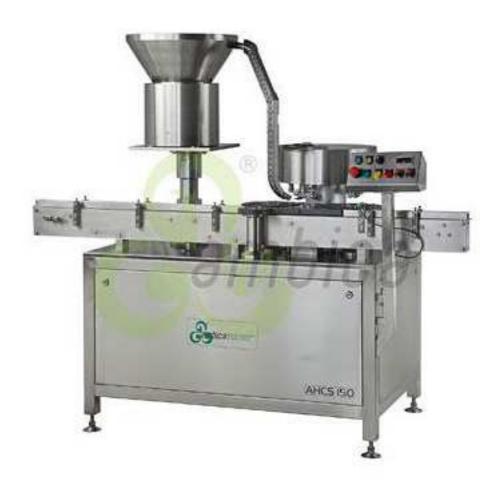

# Automatic High Speed 4 Head Aluminum Cap Sealing Machine AHCS-150

#### **Salient Features**

- Parts coming in contact with the container or the Aluminum Cap or exposed to the atmosphere are made out of Stainless Steel for long life.
- SS machine frame.
- Single Motor synchronizes Conveyor, Star Wheels and Platform Turret and the speed can be varied by VFD.
- In feed/ Exit Star Wheel is equipped with safety clutch for automatic stoppage of machine in case of jamming and / or overloading.
- No Cap in Chute Machine Stop mechanism.
- Inbuilt Pulse Counter.
- Container Overturn Machine Stop mechanism.
- Spring loaded free spinning Sealing Rollers eliminate any damage to Aluminum Caps and allows greater flexibility of variation in the container neck dia.
- Quick & very easy change over and setting from one size of container to another by a single ratchet.
- Unique Sealing Rollers impart uniform, scratch free, fit tight and reliable skirting and sealing.