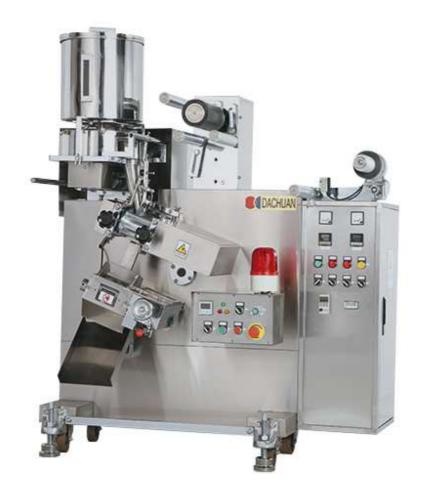

## One step powder and granule high-speed packaging machine DC-338A8

## Features:

This machine adopts single heat roller sealing method, and can make the pouches into three sides sealing, which is suitable for powder, granule packaging. With an inclined roller and installing of a specific shutter mechanism on the stuff device, accuracy can be controlled effectively. Moreover, sealing roller pattern uses continuous chess board, in this way the sealing is stable and reliable. There are optional device for measurement for example, volumetric cup and auger.