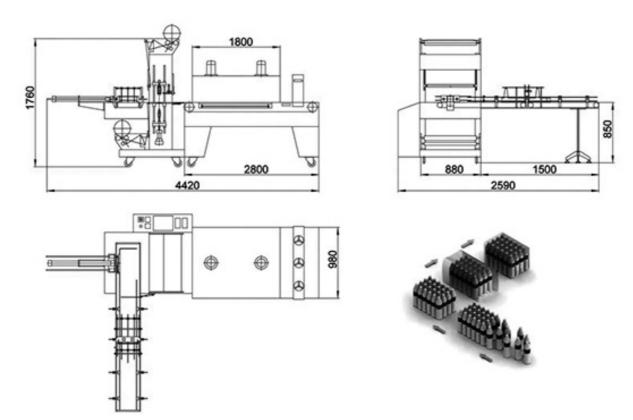

## Layout:

## **Technical parameter:**

| SEALING TYPE             | SLEEVE SEALING                                                |
|--------------------------|---------------------------------------------------------------|
| POWER SUPPLY             | 380V/50-60HZ/3PHASE                                           |
| MAX PRODUCT SIZE         | 420(L) X 300(W) X 300(H) MM                                   |
| MAX PACKING<br>CAPACITY  | 18 PACKS PER MINUTE                                           |
| FILM TYPE                | POLYETHYLENE (PE) FILM                                        |
| MAX FILM SIZE            | 600 (WIDTH) X 280MM(OUTER DIAMETER)                           |
| POWER CONSUMPTION        | MAX. 20KW                                                     |
| TUNNEL OVEN SIZE         | 1800MM(L) X 600(W) X 400(H) MM                                |
| TUNNEL CONVEYOR<br>SPEED | VARIABLE, CONTROLLED BY FREQUENCY CONVERTER                   |
| TUNNEL CONVEYOR          | CHAINS WITH SILICON COATED RODS OR STEEL MESH CONVEYOR        |
| WORKING HEIGHT           | 850-900MM                                                     |
| AIR PRESSURE             | 0.5MPA (5 BAR)                                                |
| SEALING KNIFE            | DURABLE "U" SHAPE ALLOYED SEALING KNIFE AND SAW TEETH CUTTING |
|                          | KNIFE WITH ANTI-STICK TEFLON COATS                            |
| OPERATION PANEL          | SIEMENS COLORFUL TOUCH SCREEN, OMRON TEMPERATURE CONTROLLER   |
| MACHINE MATERIAL         | CARBON STEEL                                                  |
| MACHINE WEIGHT           | 1050KG                                                        |
| MACHINE DIMENSIONS       | 4260 X 2400 X 1670MM                                          |