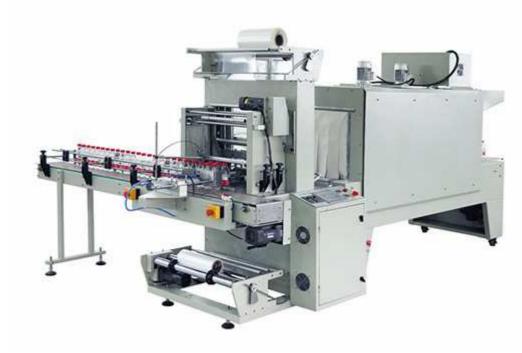

## Automatic Sleeve Sealing & Shrink Packing Machine BMD-800A

## Application:

Big bottles in multi-row without trays such as drinking bottles, pure water bottles, beer bottles, etc. It can be connected and work with auto filling machine.