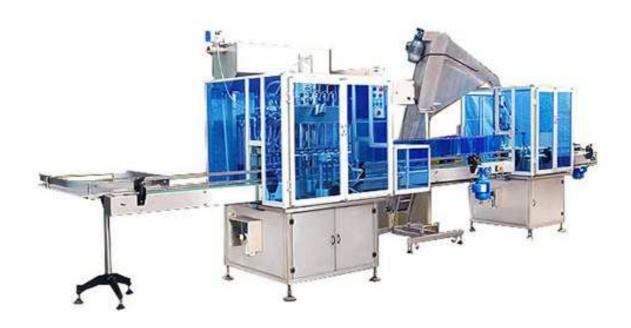

## HM SDKM 006 - Full Automatic Linear Filling and Capping Machines

## **Product Details**

The machine consists of two units, filling and capping. Tin can, aluminum can, pet, coax, pvc and glass bottles can be filled electro-pneumatically volumetric by high accuracy dosage pumps. As for capping, it feeds various kinds of caps onto containers automatically and then screws or crimps the caps. In addition, it has nitrification and odor sucking aspiration systems as optional devices. The machine is able to fill products of pharmaceutical, cologne, homecare, shampoo, agricultural, natural and mineral oils etc.