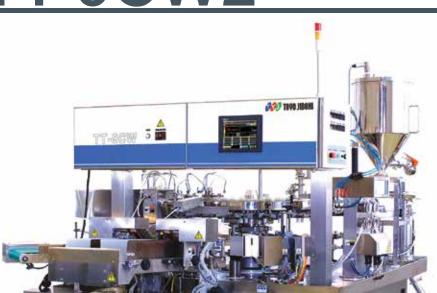

# TT-9CW **TT-9CW2**



## FEATURES & BENEFITS

- Double pouch action machine for a variety of products.
- Designed to adhere to the most stringent safety and sanitation requirements.
- Operator friendly design for easy maintenance, operation and cleaning.

#### **Pouch Opening, Solid Filling**

A double action motion for stable pouch opening. Various filling machines can be interlocked.



#### **Liquid Filling**

Easy to disassemble for cleaning. Various types of nozzles to comply to your application.





High speed pouch filler/sealer



**Pro Mach Flexible Packaging Group** 

650 Dekora Woods Blvd. Saukville, WI 53080

(888) 628-7491 (262) 268-8300

Info@ProMachFlexible.com www.ProMachFlexible.com



powered by Pro Mach 🥸



# TT-9CW TT-9CW2



### MACHINE SPECIFICATIONS

|