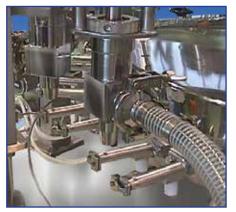

#### **Pouch Opening, Solid Filling**

A double action motion for stable pouch opening. Various filling machines can be interlocked.