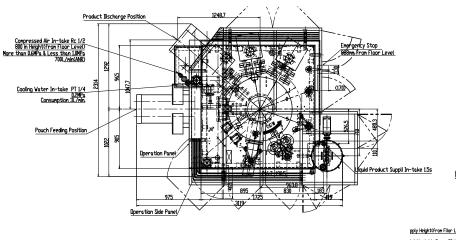

|
| Deaerating                         | Press type                                    |                                         |
| Sealing Method                     | 2 step heat seal, 1 step cooling press        |                                         |
| Electric Power                     | 7.5 kVA                                       |                                         |
| Air Consumption                    | 0.5 MPa (72 psi), 600<br>NI/min.              | 0.5 MPa (72 psi), 800<br>NI/min.        |
| Machine Dimensions                 | 2,197 (W) x 3,094 (L) x<br>1,873 (H) mm       | 2,715 (W) x 3,301 (L) x<br>1,923 (H) mm |
| Machine Weight                     | 3,000 kg                                      | 3,500 kg                                |

## MACHINE DIMENSIONS



## High speed pouch filler/sealer

#### Accessories

- Product discharge conveyor
- · Vacuum pump
- Funnel
- · Product counter
- · Heater disconnection alarm
- · Pouch opening detection device

#### **Options**

- Date printer
- Stand-up pouch bottom opening device
- · Various filling devices
- Special liquid tanks
- Agitator
- · Level switch
- Compressor
- Tapping device
- Special pouch magazine
- Fill waiting operation

### **APPLICATIONS**

- Retorted pouch foods
- Pre-cooked foods
- Frozen foods
- Sauces
- Juices
- Processed sea food
- · Liquid detergent
- Many more!