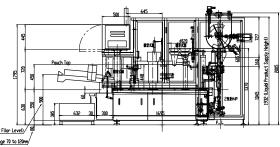

br>1,873 (H) mm       | 2,715 (W) x 3,301 (L) x<br>1,923 (H) mm |
| Machine Weight                     | 3,000 kg                                      | 3,500 kg                                |

## MACHINE DIMENSIONS



## High speed pouch filler/sealer

#### Accessories

- Product discharge conveyor
- · Vacuum pump
- Funnel
- · Product counter
- · Heater disconnection alarm
- · Pouch opening detection device

#### **Options**

- Date printer
- Stand-up pouch bottom opening device
- · Various filling devices
- Special liquid tanks
- Agitator
- · Level switch
- Compressor
- Tapping device
- Special pouch magazine
- Fill waiting operation

### **APPLICATIONS**

- Retorted pouch foods
- Pre-cooked foods
- Frozen foods
- Sauces
- Juices
- Processed sea food
- · Liquid detergent
- Many more!