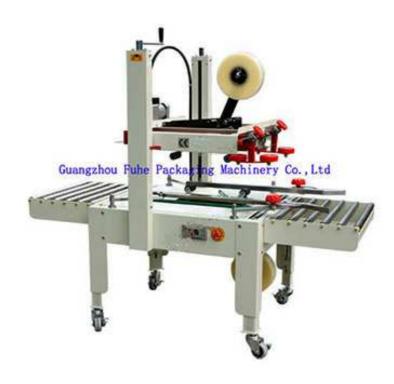

## FXJ-5050 Top & Bottom Drive Automatic Strapping Machine

Carton sealer machine is mainly use in packaging case, not only working alone but also work with production line. It is widely use in household appliances, spinning, food, general merchandise, medicine, chemical industry, etc. Top and side drive carton sealer machine is general suitable for tall case.

FXJ-5050Q automatic strapping machine is suitable for continuous strapping irregular size case.