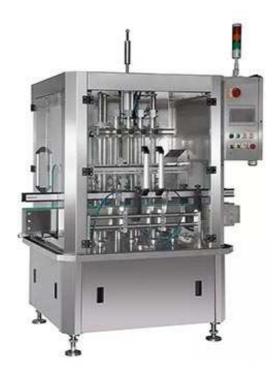

## LW-SQF Automatic Servo Quantitatively Filling Machine

Suitable for bottle: Glass or plastic bottle

Suitable for product: Thick particle-free and less prone to blistering for the liquid.

## Features:

- Quantitatively Filling design of straight line reverse, that easy to adjust for change bottle.
- Using servo motor control Filling, which filling high accuracy and easy to adjusted.

## **Specifications:**

| Me                | echanical Specifications |
|-------------------|--------------------------|
| Capacity          | 20~40BPM                 |
| Consumed<br>Power | 1.5KW                    |
| Dimensions        | L1650 x W1120 x H1900 mm |
|                   | Control System           |
| НМІ               | WEINTEK                  |
| PLC               | MITSUBISHI               |
| Inverter          | DELTA                    |