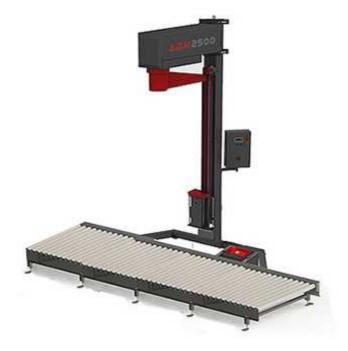

# ARM2500 Automatic Rotating Arm Pallet Wrapper

An automatic rotating arm pallet wrapper is particularly suitable for unstable pallet loads due to the fact that the pallet is static during wrapping. The presence of an operator at the end of the wrap cycle is not required. The load to be wrapped is introduced to the automatic rotating arm pallet wrapper and positioned within the radius of the rotation of the arm. The arm will start its rotation at the selected speed depending on the type of wrapping chosen. The arm keeps turning throughout the cycle to the end point where the film cutting is done manually. The ARM2500 Automatic Rotating Arm Pallet Wrapper's input, output positioning and loading is automatic, with the necessary integration with conveyors and other machines forming a complete system.

# **ARM2500 Pallet Wrapper Technical features**

- Production (dependent on the load): up to 15 pallets/hour.
- Rotary arm with anti-obstacles photocell.
- Rotary arm with variable speed.
- Automatic wrapping cycle with 3 possibilities: Single / Double / Covered loading.
- Control panel with clear and easy symbols.
- Side powered film reel holder with variable speed drive.
- Motorised pre-stretching 300% with roping system.
- Load height detection by photocell.
- Electric power: Configured to Australian requirements
- 3ALL set (features clamping, cutting and dolly heat sealing)
- Installed power: 0.5KW