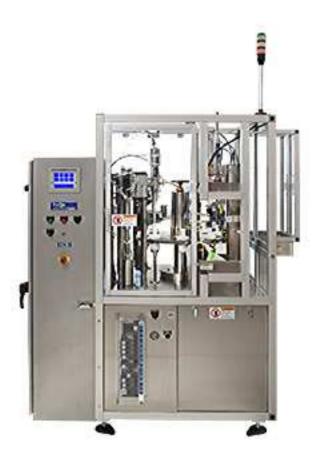

## RS8 & RS12 Syringe Filler

The RS8 syringe filler with speeds to 60 syringes per minute has a compact 8 station dial and will fill and close a variety of syringe styles.

The RS12 with speeds to 60 has a 12 station dial which allows for additional post filling options perfect for various markets.

- Fully Automatic Syringe Filling & Closing
- Eight Station Indexing Dial RS8
- Twelve Station Indexing Dial RS12
- Single Barrel Syringes
- Plunger Rod or Piston Insertion w/Air Release
- Syringe Size Range to 2" Diameter
- Service and On-Line Support via Ethernet/Modem
- Servo Driven Fill Station w/ Recipe Saving & Recall (Optional RS8)
- Optional Sanitary Fill Station
- Clean Room Installations
- Vacuum Filling
- Optional Explosion Proof Controls (Class 1 Division 1 & 2, ATEX 0 & 1)
- Pharmaceuticals, Cosmetics, Sealants & Adhesives, Grease & Food Products