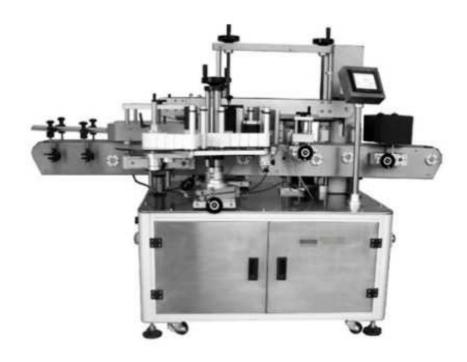

## Auto Label Machine for Flat Bottle SM4-200

Stickers Flat bottle labeling machine, mainly applied to food, medicine, chemical and other industries in a circular container object on standard, labeling effect is good.

## Features:

Applicable to flat, square or irregular container, attached with a tag around two at the same time, and can choose the single side or double side stick; In accordance with the product can be mounted to the printer or spurt the code machine