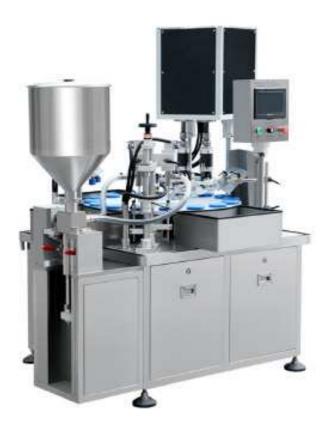

## Essential Oil Filler

Packry's small essential oil plastic/glass bottle filling and capping machine can widely used for filling and capping for small volume liquid filling, plugging and capping, such as vial essential oil, Eliquid, anti-biotic, eye drops and so on. All contact parts is made of stainless steel, its capacity can reach 3000 bottles per hour, can match most requirement. It's the good choice for large cosmetic company.

## Features:

- It is suitable for filling and capping high/low viscosity products with low volume.
- It adopts servo piston quantitive filling, with accurate filling.
- It adopts double program filling, capping and outlet. (double heads)
- The filling part is easy to assemble and disassemble, with easy adjustment. It only takes about 20 minutes to change the parts.
- It is suitable for any spiral type cap, with adjustable capping system.