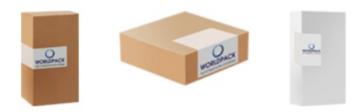

## Automatic Tamper Evident Labelling Machine



Tamper evident labelling machine is a high-performance machine with precise and automatic labelling to each side of the carton ensuring that the secure cartons leave the machine sealed with unique identity. A wide range of carton sizes can be handled at high speeds with 60- 300 cartons per minute. The track and trace feature will aid the cartons to be traced at any point during the increasingly complex world-wide supply chain for pharmaceutical products.

## Applications



## **Technical Specifications**

| SPEED                         | 60-300 CARTONS PER MINUTE                                             |
|-------------------------------|-----------------------------------------------------------------------|
| ROLL O.D.                     | 350MM                                                                 |
| LABEL MATERIAL                | PAPER/FILM/PP/PE                                                      |
| LABEL DIMENSIONS              | MIN:15MM X 25MM                                                       |
|                               | MAX:20MM X 75MM                                                       |
| MOC                           | SS 304                                                                |
| POWER SUPPLY /<br>CON