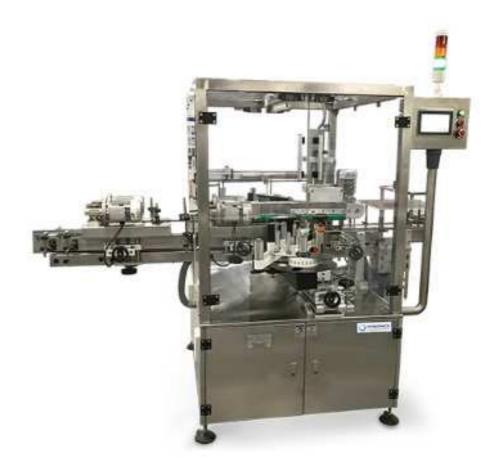

## Automatic Tamper Evident Labelling Machine

Tamper evident labelling machine is a high-performance machine with precise and automatic labelling to each side of the carton ensuring that the secure cartons leave the machine sealed with unique identity. A wide range of carton sizes can be handled at high speeds with 60- 300 cartons per minute. The track and trace feature will aid the cartons to be traced at any point during the increasingly complex world-wide supply chain for pharmaceutical products.

## **Technical Specifications**

| SPEED                         | 60-300 CARTONS PER MINUTE                                             |
|-------------------------------|-----------------------------------------------------------------------|
| ROLL O.D.                     | 350MM                                                                 |
| LABEL MATERIAL                | PAPER/FILM/PP/PE                                                      |
| LABEL DIMENSIONS              | MIN:15MM X 25MM                                                       |
|                               | MAX:20MM X 75MM                                                       |
| MOC                           | SS 304                                                                |
| POWER SUPPLY /<br>CONSUMPTION | 220VAC/50HZ/SINGLE PHASE/2.0KW                                        |
| OPERATING SYSTEM              | MICRO CONTROLLER WITH KEYPAD / STEPPER PLC OR SERVO WITH TOUCH SCREEN |
| MACHINE DIMENSIONS            | 1200MM X 950MM X 1500MM (L X B X H)                                   |
|                               | 1500MM X 950MM X 1500MM (L X B X H) WITH TRACK AND TRACE              |
| PRINTER                       | TIJ CAN BE INTEGRATED WITH THE MACHINE                                |
| APPLICATION                   | TAMPER EVIDENT 'L' SEAL ON MONO CARTONS                               |
| OPTIONAL                      | TUCK IN SINGLE SIDE / TUCK IN BOTH SAME SIDES / OPPOSITE SIDES        |
| COVERED                       | IN DIAGONALLY OPPOSITE SIDES                                          |