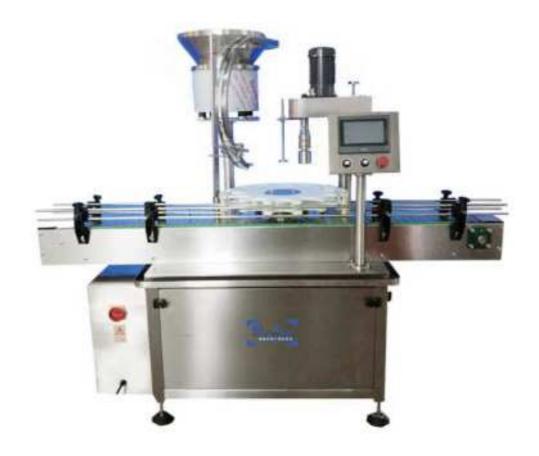

## BHX-1C Automatic Rotating Capping Machine

This machine is available for capping bottles in different materials and specifications. It can be used for screwing anti-theft caps, pressure caps, and caps that can prevent children from opening, etc. It boasts of permanent wrenching arm, adjustable pressure, compact and reasonable construction.

## **Main Performance Parameter:**

· Applicable Dimension: Ф40mm~Ф90mm

Applicable Height: 80mm~250mmCap Specification: Φ15mm~Φ50mm

Speed: ≤3000 bottle/hour
Air Pressure: 0.6~0.8Mpa
Air Consumption: 50L/min
Power Source: AC 220V/50Hz

· Power: 2Kw

· Weight: about600Kg

· Machine dimension (L×W×H): 2000mm×1500mm×1500mm