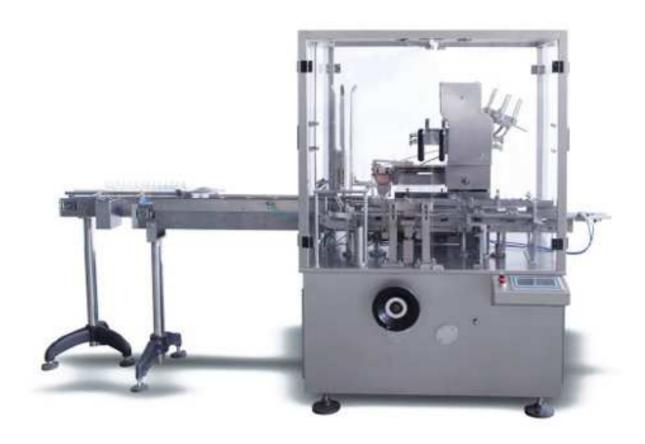

## JC-120P Automatic Bottle Cartoning Machine

Automatic Bottle Cartoning Machine for bottle is suitable for automatic feeding bottle (round, square bottle) into carton (either for blister or bottle). On line bottle unscramble and feeding, leaflet fold(1-4 folds) and feeding, leaflet detecting, canton opening and forming, products and leaflet pushing into carton, printing batch number, sealing carton with tuck-in or hot melt glue device. Automatically reject lacking of leaflet or product and finished product out.