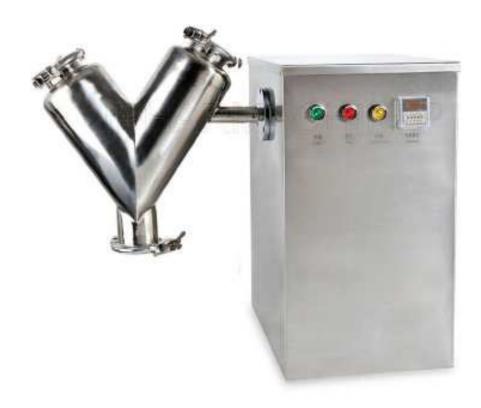

## V Blender Dry Powder Mixer Blending Machine V5 - V20

The cylindrical structure is the distinguishing feature and the mixing ability is well-proportioned and efficient with no blind spots in the cylinders and no accumulation of materials.

This machine is straightforward and it is easy to operate on a surface that is easy to clean in a highly finished stainless steel.