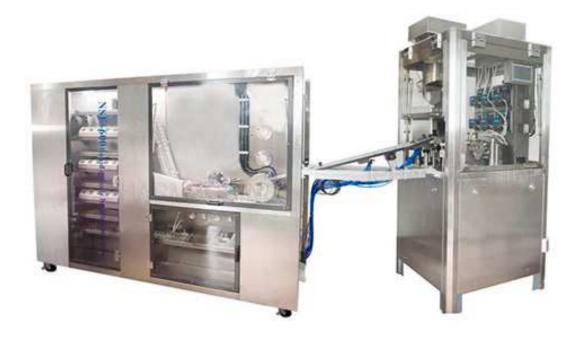

## Hard Capsule Liquid Filling Machine for Oil NJP-260

As a market leader in liquid-fill technology, we have taken extra care to ensure proper filling of liquids. The NSF capsule sealing machine seals the cap and the body of the capsule at high speed.

## Description

- As a market leader in liquid-fill technology, we have taken extra care to ensure proper filling of liquids.
- The NSF capsule sealing machine seals the cap and the body of the capsule at high speed.
- We the world's leading manufacturer of two-piece capsule filling equipment specializing in customized filling solutions. Our high-speed fully-automatic capsule filling machine has attained high reputation domestically and internationally.