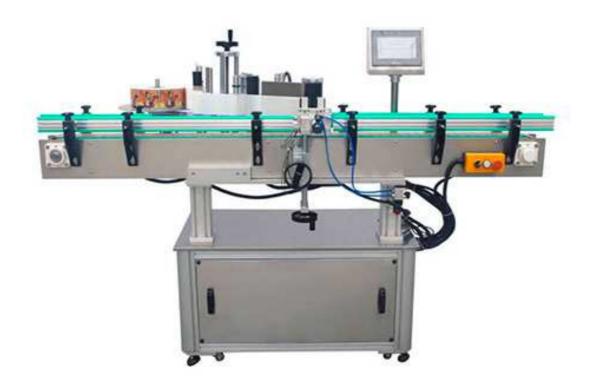

## BM-630 Hot Sale Round Water Bottle Automatic Adhesive Sticker Labeling Machine

This kind of Automatic Adhesive Labeling Machine is suitable for flat bottle to label control system adopted Panasonic Stepper two-axis PLC control, collocation large LCD human interface, it is easily to operate, servo motor control label. This machine is made of SUS304 and aluminum alloy.

## **Brief Introduction:**

- 1. Heavy-duty construction utilizes over-sized drive components combined with an aluminum and staineless steel base frame for years of dependable service.
- 2. Various product infeed systems are available that provide precise product spacing and orientation. It can be used stand alone or integrated in-line and matching filling equipment speeds.
- 3. Advanced high torque micro-stepping driven applicators include ratio-offset and speed-following accurate and reliable application of a wide variety of label materials.
- 4. Designed for the application of front and/or back panel labels with the capability to label containers that are round, square, oval or rectangular.

## Features:

- 1. Advanced easy to operate, simple and intuitive man-machine interface system, the function is all ready.
- 2. Adopt Japan Panasonic control system, make the machine run more stable and longer life.
- 3. Dividing device, the applicability of any type of the diameter of the bottle without replacement parts, quick adjustment.