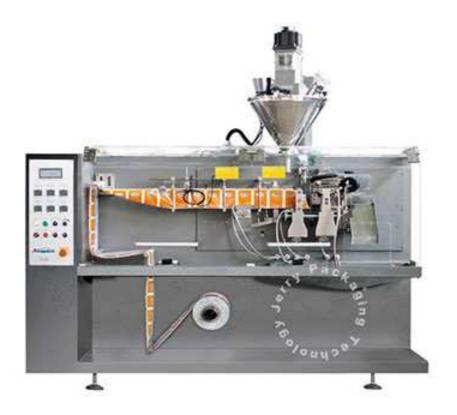

## JDXD-110 Horizontal Automatic Packaging Machine

Pouch making, sealing and filling are relatively independent system. The two systems are connected by mechanical connection and PLC. Therefore, suitable for different packaging material and pouch sizes. Finished product sealing system uses hot seal packaging material to go on automatic pouch making, and so on. Pouches are flat bags of 3-side seal or 4-side seal. Selecting different filler can package different products.