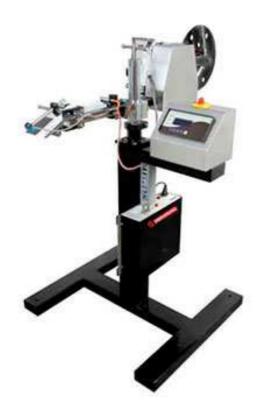

## Automatic Hologram Labeling Applicator SVAHLA

Automatic Label Applicator: SVAHLA is stand alone portable sticker labeling machine (Hologram Label Applicator). The SVHLA is suitable for various types of label and films sticking on container when required higher volume and label on conveyor line.

This economic model incorporates advance label dispensing system and capable of labeling up to 300 Lable/Min. depending on Length.

The high performance label dispenser incorporates advance microprocessor—controller to be installed in very fast packaging lines.

## Salient Features:

- Very smooth and high speed of operation.
- Speed can vary at single point.
- M. S, powder coated stand.
- Fully password protected (Not required by operator).
- Output up to 200/300 Label/Min.
- · Accurate label placement.
- Built in product counter.