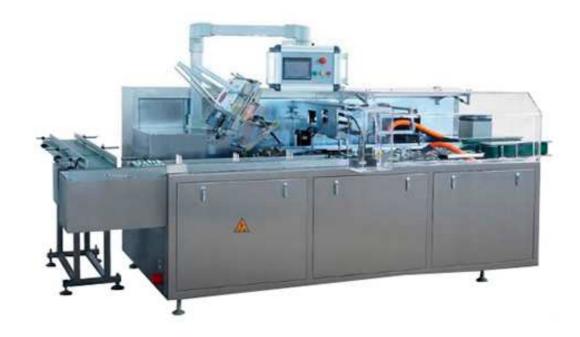

## ZH-250 Automatic Box Packing Machine (Big Box)

The machine is suitable for package the pharmaceutical products, foods, cosmetic and daily products, such as bottled make-up water, cream, canned drinks, chocolates, biscuits, cake, toothpaste, toothbrush, poker, electronic... and so on.

## **Product Description**

Production flow: Inner materials – loading materials – enter conveyor – box charger – opening box – box transfer – fill material (paper charger – fold paper – add instruction paper) – lot number printing – sealing box [Tongue insertion/Spray glue] – box output conveyor – finished

The machine can be used alone, or be linked with other device (become a production lines)