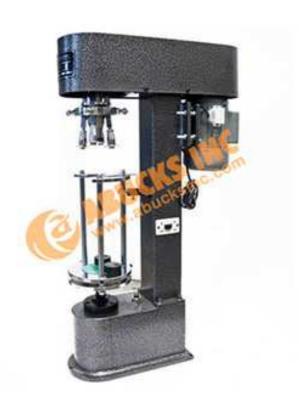

## Capping Machine for Aluminum Metal Caps

Moterized ROPP or screw capping machine for aluminum metal caps used for wine bottle capping, pharmaceutical bottle capping, glass bottle capping pet bottle capping etc. This machine height can be adjusted for various size bottles and can be controlled by switch on the machine or by pedal. The heads of the machine can be adjusted as per cap size and cap type further this is a compact motorized machine where the bottle is held manually below the revolving head which tightens the bottle cap. Machine finds application in various fields like chemical, pharmaceutical, food, beverage, and nutraceutical and R& D labs.

## **Technical Specification**

| Power supply       | 220V / 50Hz        |
|--------------------|--------------------|
| Power              | 370 watts          |
| Screw cap diameter | 20 mm to 40 mm     |
| Bottle height      | 100 mm to 330 mm   |
| Production speed   | 20 to 30 bpm       |
| Machine size       | 65cm x 20cm x 92cm |
| Machine weight     | 65 kg approx       |