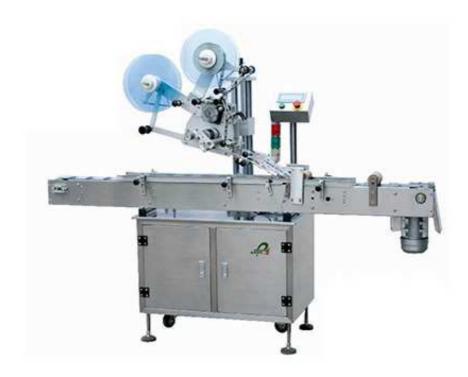

## Automatic Top Labeling Machine for Bag/Pouch/Card/Box

Top labeling machine is suitable for all kinds regular and regular containers, flat surface, such as, pouch, bag, carton, box as so on

## Advantage:

- Operation: Top labeling machine adopt the PLC control
- Material: top labeling is made of SUS304 stainless steel
- Configuration: top labeling machine adopt well known Japanese, German, American, Korean or Taiwan brand parts

## **Technical Parameters**

| labeling speed             | 20-150pcs/min                   |
|----------------------------|---------------------------------|
| height of object           | 30-200mm                        |
| thickness of object        | 20-200mm                        |
| height of label            | 15-110mm                        |
| length of label            | 20-300mm                        |
| label roller inside        | 76mm                            |
| label roller outside       | 350mm                           |
| accuracy                   | ±0.8mm                          |
| power supply               | 220V /50/60HZ/0.75KW            |
| gas consumption of printer | 5kg/cm^2(if add coding machine) |
| size of labeling machine   | 1600*550*1600                   |
| weight of labeling machine | 150kg                           |