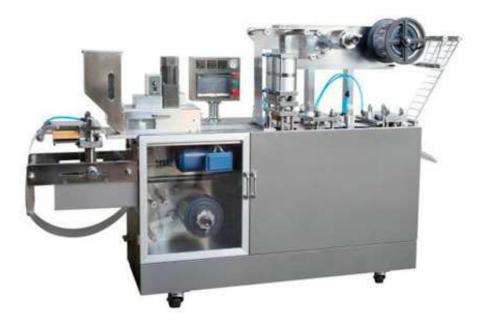

## **DPP-140 Blister Packing Machine**

Blister Packing Machine DPP-140 is specially designed for hospital dosage room, laboratory institute, health care product, middle-small pharmacy factory, and featured by compact machine body, easy operation, multi-function, stroke adjustable, long durability etc. It is suitable for the Alu-PVC package of medicine, food, electric parts etc.