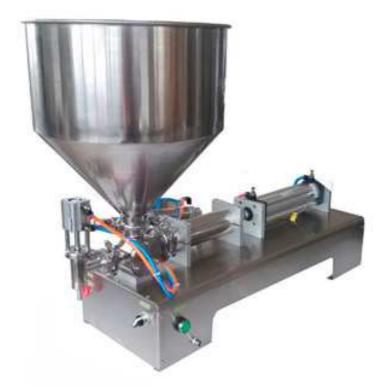

## **RICHTEK INDUSTRY**

Small Butter Filler Machine

The small butter filler machine filling volume and filling speed can be adjusted, suitable for filling liquids, paste, cream etc in industries such as chemical, food, daily chemical, pharmaceuticals.

## Features:

- 1. Compact design, easy operation.
- 2. Full made of stainless steel.
- 3. Suitable for both liquid and paste.
- 4. There is filling volume adjust handle, adjustable filling speed, high filling accuracy.
- 5. The filling nozzle equipped with anti-drip, anti-drawing and lifting filling device.
- 6. Single filling head, double filling head optional.