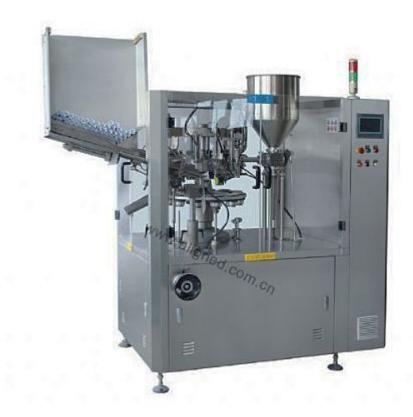

## **Automatic tube filling machine RGF Series RGF-100Y**

Automatic Tube Filling and Sealing Machine applies for production in cosmetic, light industry (daily use industrial goods), pharmaceutical and food industry, etc. It can fill material such as grease, ointment, gel and sticky fluid extract into tube, then seal the tube end, stamp number and discharge finished product.

## Technical parameter:

| Model                   | RGF-100Y                 |
|-------------------------|--------------------------|
| Usage                   | Metal tube               |
| Working Capacity        | 30-80 pieces per minutes |
| Filling Volume          | 2 ~ 250ml                |
| Filling Error           | ≤±0.5%                   |
| Tube Diameter           | 10-55mm                  |
| Tube Length             | 50-220mm                 |
| Working air pressure    | 0.60MPa                  |
| The power of main motor | 1.5kw                    |
| Size                    | 2270mm×960mm×2100mm      |
| Weight                  | 1250kg                   |