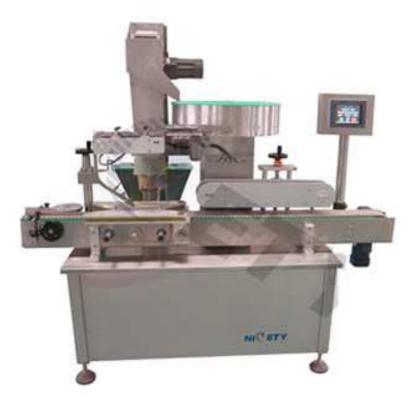

## YG-2 Bottle Capping Machine

## Features:

- Accomplish cap ordering, cap adding, cap pressing automatically.
- According to customer different cap, design specialized capping way.
- Continuous capping at high speed.
- Detection function

- Automatically adjust cap-feeding and cap-ordering state, reducing the friction of the collision between the caps and not damage the cap.

## Application:

Common caps, protective ring caps, double caps etc.