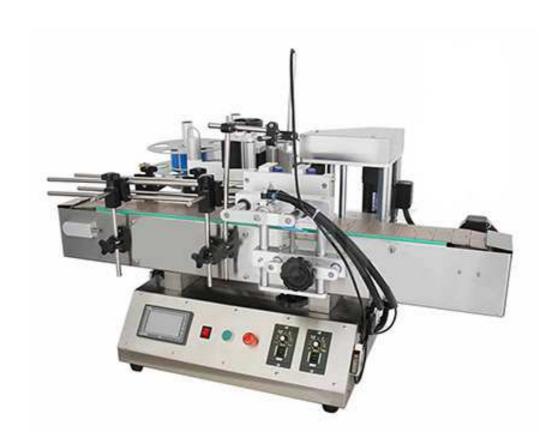

## Tabletop Double Side Round Bottle Labelling Machine HLT-120A

This round bottle labeling machine can be used for double side labeling. The desktop type labeling machine can save working space, but it can work automatically and accurately after you adjust and test working data. It is widely used to label round bottles like wine.