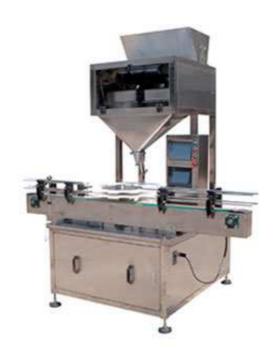

## KGZ-2DC Granule Filling Machine Electronic Steelyard Weighing

KGZ-2DC granule weighing filling machine is fully automatic by electronic steelyard weighing type. This weighing filling machine is suitable for various kinds of granule, small particles and irregular materials packing. It is widely used in food, seed, medical and chemical industry.

## Main feature:

- The use of bucket electronic weighing technology, packaging error, high precision.
- Two buckets of electronic weathers or four buckets of electronic weathers are used for preweighing, and the hoppers of the containers are automatically opened.
- The use of cans or bottle containers, automatic feeding system can be configured to achieve no bottles, bottles are not canned.
- The structure and layout of the whole machine are reasonable, the variety of packaging is changed, hygiene and convenience are eliminated.

## **Technical parameters:**

Model: KGZ-2DC

Measurement mode: electronic steelyard

• Filling range: 30-2000g

Accuracy tolerance: ±(0.2%-0.5%)Packing speed: 10-30bags/min

• Weight of machine: 300kg

Power supply: AC380V 50-60Hz/2.0kw