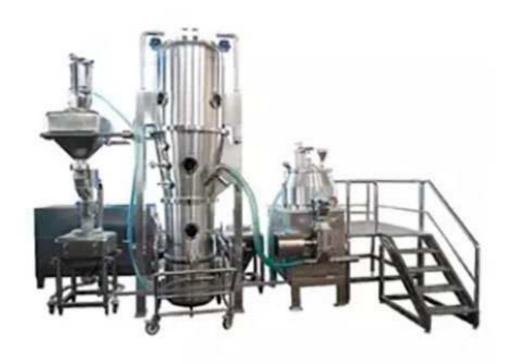

## ZHG Solid Preparation Granulating Drying System

This is an closed-wide automatic granulating production line, it includes rapid mixer granulator, fluid bed dryer, screener, and the grinding granulator to get high quality dry granules for good preparation processing.

## Features:

- 1. PLC control for high automatic operation and easy maintenance. Save cost and labor charges.
- 2. Avoid environment pollution. Fully closed working chamber, pipeline connection, quick clamp connector, free of blind corner, convenient dismantling and easy cleaning. GMP standard.
- 3. Trolley type granular separating apparatus, convenient and flexible for installing.
- 4. Fully made of stainless steel and material contact parts are made of SUS316L.